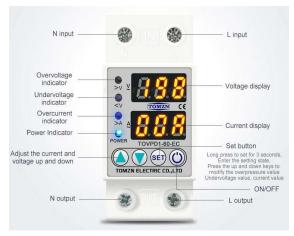

| No | Name of Item                                                                                    | Specification                                                                                                                                                                                                                                                                                                                                                                                                                                                                                                                                                                                                                                                                                                                                                                                                                                                                                                                                                                                                 |
|----|-------------------------------------------------------------------------------------------------|---------------------------------------------------------------------------------------------------------------------------------------------------------------------------------------------------------------------------------------------------------------------------------------------------------------------------------------------------------------------------------------------------------------------------------------------------------------------------------------------------------------------------------------------------------------------------------------------------------------------------------------------------------------------------------------------------------------------------------------------------------------------------------------------------------------------------------------------------------------------------------------------------------------------------------------------------------------------------------------------------------------|
|    | Adjustable Over Voltage,<br>Current and Under<br>Voltage Dual Display<br>Protective Device (17) | Functions: Over-voltage protection, Under-voltage protection, Over-current protection, Automatic recovery, Voltage display (voltage measurement), current display (current measurement), Voltage calibration A13, Parameters: Power supply: 230VAC 50/60Hz, Max. Loading power: 1~63A Adjustable(default:63A), Over-voltage protection value range: 230V~300V (default:270V), Over-voltage recovery voltage range: 225V–295V(default:250V), Over-voltage protection action time: 0.1s~30s(default value:0.5s), Over-voltage recovery delay time: 1s~500s(default:30s), Under-voltage protection value range: 140V–210V (default:170V), Under-voltage recovery voltage range: 145V–215V (default:190V), Under-voltage protection action time: 0.1s~30s(default:30s), Over-current adjustment range: 1-40A (default:20A) 1-63A (default:40A), Over-current action range: 0.1~30 second (default:0.5s), Over-current recovery delay time: 1s~500s(default:30s), Power-on delay time: 1s~500s(default:10s), Power |
|    |                                                                                                 | consumption: <2W, Electric machinery life: 100,000 times, Installation: 35mm DIN rail. 01x for each cabinet. 01-year Warranty                                                                                                                                                                                                                                                                                                                                                                                                                                                                                                                                                                                                                                                                                                                                                                                                                                                                                 |
|    |                                                                                                 | vil Work/Hardware Accessories                                                                                                                                                                                                                                                                                                                                                                                                                                                                                                                                                                                                                                                                                                                                                                                                                                                                                                                                                                                 |
| No | Name of Item                                                                                    | Specification                                                                                                                                                                                                                                                                                                                                                                                                                                                                                                                                                                                                                                                                                                                                                                                                                                                                                                                                                                                                 |
|    | Road Cutting and Digging (02)  Foundation Civil Work (01)                                       | Road Cut: 60 Feet (30 feet for each site), Digging: 10 Feet in length Digging 01 feet depth / as per actual, Pipe: HDPE Pipe (Size 01xInch) for Power Cable Road crossing, at China Chowk and Total Oil Site/Al-Qaim. Foundation for 10 Meter Street light Pole, Made: Iron reinforcement with Concrete Filling, Pole Fixing: Nut Bolts. (For Total Site).                                                                                                                                                                                                                                                                                                                                                                                                                                                                                                                                                                                                                                                    |
| 3. | Hardware Accessories for                                                                        | All Hardware and Accessories which are required but not mention in                                                                                                                                                                                                                                                                                                                                                                                                                                                                                                                                                                                                                                                                                                                                                                                                                                                                                                                                            |
|    | Entire Job (01)                                                                                 | Above List.                                                                                                                                                                                                                                                                                                                                                                                                                                                                                                                                                                                                                                                                                                                                                                                                                                                                                                                                                                                                   |
|    |                                                                                                 | Maintenance Agreement                                                                                                                                                                                                                                                                                                                                                                                                                                                                                                                                                                                                                                                                                                                                                                                                                                                                                                                                                                                         |
| No | Name of Item                                                                                    | Specification                                                                                                                                                                                                                                                                                                                                                                                                                                                                                                                                                                                                                                                                                                                                                                                                                                                                                                                                                                                                 |
| 1. | Months)                                                                                         | Maintenance Contract of CCTV Equipment for 12 months (12 Months Maintenance Free of Cost) as per terms mentioned in this document, from the date of completion.                                                                                                                                                                                                                                                                                                                                                                                                                                                                                                                                                                                                                                                                                                                                                                                                                                               |

## Adjustable Over Voltage, Current and Under Voltage Dual Display Protective Device